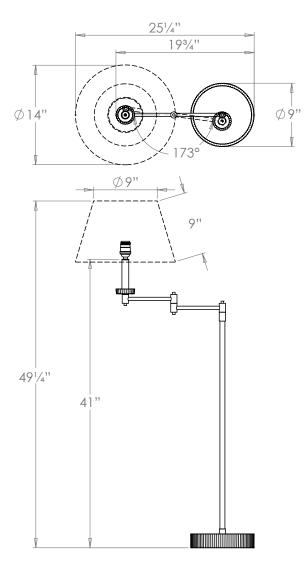

# VAUGHAN Grafton Floor Lamp

**US** Version

| Height        | 41″            |
|---------------|----------------|
| Width         | 19¾″           |
| Depth         | 9″             |
| Weight        | 13.2 lbs       |
| Material      | Brass          |
| Bulb Quantity | x1             |
| Input Voltage | 120V           |
| Dimmable      | Mains Dimmable |

## **Recommended Shade**

Shade Shown Height with Shade Width with Shade Depth with Shade 14" Pembroke 49¼" 25¼" 14"

### **Further Information**

All dimensions are given with arms at maximum extension.

**Please Note:-** These notes are for guidance only. Vaughan accepts no responsibility for any installation using the above notes. The final decision on installation remains with the installer.