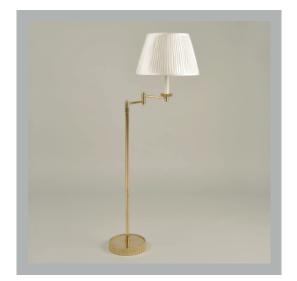

# VAUGHAN Grafton Floor Lamp

**US** Version

| Height        | 41″            |
|---------------|----------------|
| Width         | 19¾″           |
| Depth         | 9″             |
| Weight        | 13.2 lbs       |
| Material      | Brass          |
| Bulb Quantity | x1             |
| Input Voltage | 120V           |
| Dimmable      | Mains Dimmable |

#### **Finishes**

Brass

SL0049.BR.US