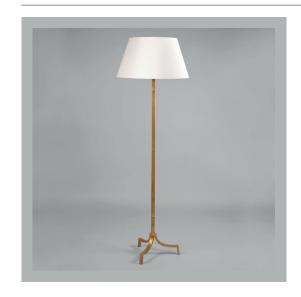

# Evry Tripod Lamp

**VAUGHAN** 

**US** Version

| Height        | 531/4"         |
|---------------|----------------|
| Width         | 15"            |
| Depth         | 15"            |
| Weight        | 11 lbs         |
| Material      | Steel          |
| Bulb Quantity | x1             |
| Input Voltage | 120V           |
| Dimmable      | Mains Dimmable |

### **Recommended Shade**

17" Pembroke Shade Shown

Height with Shade 631/2" 17" Width with Shade Depth with Shade 17"

#### **Finishes**

Gilt SL0030.GI.US Rust SL0030.RU.US