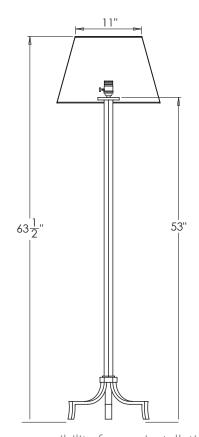

# Evry Tripod Lamp

**VAUGHAN** 

**US** Version

| Height        | 531/4"         |
|---------------|----------------|
| Width         | 15"            |
| Depth         | 15"            |
| Weight        | 11 lbs         |
| Material      | Steel          |
| Bulb Quantity | x1             |
| Input Voltage | 120V           |
| Dimmable      | Mains Dimmable |

### **Recommended Shade**

17" Pembroke Shade Shown

Height with Shade 631/2" 17" Width with Shade Depth with Shade 17"