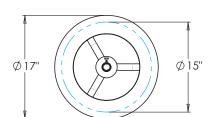

### **Recommended Shade**

17" Pembroke Shade Shown

Height with Shade 631/2" 17" Width with Shade Depth with Shade 17"