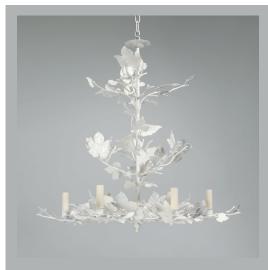

## VAUGHAN Windermere Chandelier

| Finishes    |
|-------------|
| lvory White |
| Gilt        |

CL0328.IV.US CL0328.GI.US

## **Further Information**

Supplied with 39'' of chain. Allowing for a total drop up to  $77\frac{1}{2}''$ .

| Height        | 30¾″           |
|---------------|----------------|
| Width         | 35″            |
| Depth         | 35″            |
| Minimum Drop  | 381/2″         |
| Weight        | 12.1 lbs       |
| Material      | Steel          |
| Bulb Quantity | хб             |
| Input Voltage | 120V           |
| Dimmable      | Mains Dimmable |