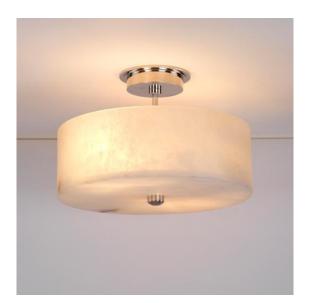

| Height        | 81/4"               |
|---------------|---------------------|
| Width         | 121/2"              |
| Depth         | 121/2"              |
| Weight        | 11lbs               |
| Material      | Alabaster and Glass |
| Max Wattage   | 40W                 |
| Input Voltage | 120V                |
| Lamp Quantity | x2 (E12)            |
| Dimmable      | Mains Dimmable      |