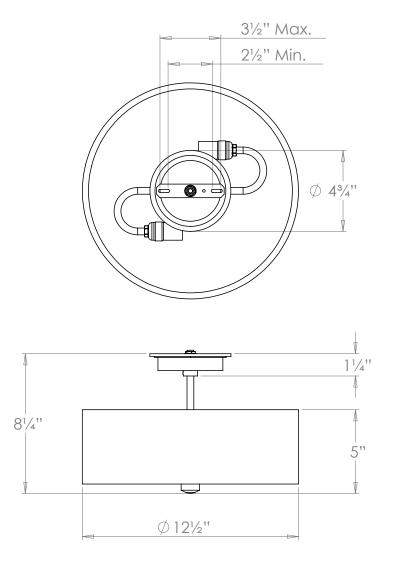

| Height        | 81/4"               |
|---------------|---------------------|
| Width         | 121/2"              |
| Depth         | 121/2"              |
| Weight        | 11lbs               |
| Material      | Alabaster and Glass |
| Max Wattage   | 40W                 |
| Input Voltage | 120V                |
| Lamp Quantity | x2 (E12)            |
| Dimmable      | Mains Dimmable      |