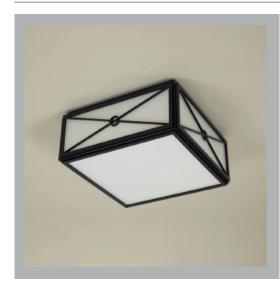

## VAUGHAN Small Twickenham LED Flush Ceiling Light

| Height        | 43/4"           |
|---------------|-----------------|
| Width         |                 |
| Depth         | 11¼″            |
| Weight        | 11 lbs          |
| Material      | Steel and Glass |
| Bulb Quantity | x1              |
| Input Voltage | 120V            |
| Dimmable      | Mains Dimmable  |

## Finishes

Black Chrome CL0255.BK.US CL0255.CH.US