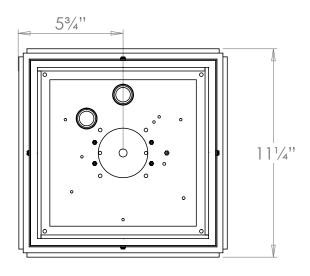

## VAUGHAN Small Twickenham LED Flush Ceiling Light

| Height        | 43/4"           |
|---------------|-----------------|
| Width         |                 |
| Depth         | 11¼″            |
| Weight        | 11 lbs          |
| Material      | Steel and Glass |
| Bulb Quantity | x1              |
| Input Voltage | 120V            |
| Dimmable      | Mains Dimmable  |