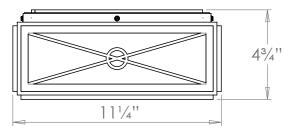

## VAUGHAN Small Twickenham LED Flush Ceiling Light

| Height        | 43/4"           |
|---------------|-----------------|
| Width         |                 |
| Depth         | 11¼″            |
| Weight        | 11 lbs          |
| Material      | Steel and Glass |
| Bulb Quantity | x1              |
| Input Voltage | 120V            |
| Dimmable      | Mains Dimmable  |