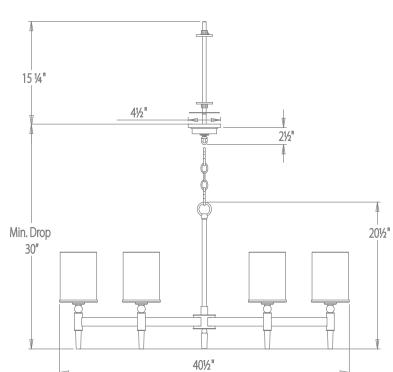

# Stratton Chandelier

**US** Version

| Height        | 201/2"          |
|---------------|-----------------|
| Width         | 401/2"          |
| Depth         | 401/2"          |
| Minimum Drop  | 30"             |
| Weight        | 22 lbs          |
| Material      | Brass and Glass |
| Bulb Quantity | х6              |
| Input Voltage | 120V            |
| Dimmable      | Mains Dimmable  |

#### **Further Information**

Supplied with 39" of chain. Allowing for a total drop up to  $62\frac{1}{2}$ ".