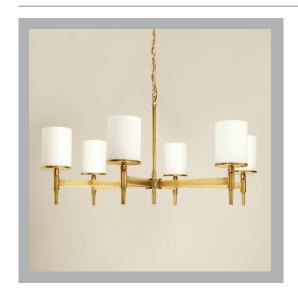

# Stratton Chandelier

**US** Version

| Height        | 201/2"          |
|---------------|-----------------|
| Width         | 401/2"          |
| Depth         | 401/2"          |
| Minimum Drop  | 30"             |
| Weight        | 22 lbs          |
| Material      | Brass and Glass |
| Bulb Quantity | х6              |
| Input Voltage | 120V            |
| Dimmable      | Mains Dimmable  |

#### **Finishes**

Brass CL0322.BR.US
Bronze CL0322.BZ.US