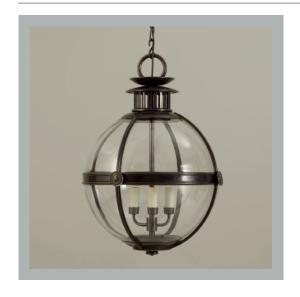

# Salton Globe Lantern

**VAUGHAN** 

**US** Version

| Height        | 251/4"          |
|---------------|-----------------|
| Width         | 181/2"          |
| Depth         | 181/2"          |
| Minimum Drop  | 32"             |
| Weight        | 27.6 lbs        |
| Material      | Brass and Glass |
| Bulb Quantity | x3              |
| Input Voltage | 120V            |
| Dimmable      | Mains Dimmable  |

#### **Finishes**

CL0253.BZ.US Bronze