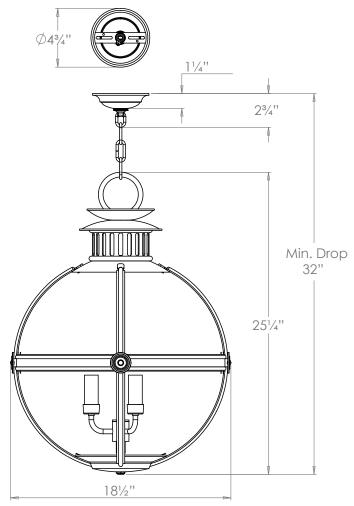

# Salton Globe Lantern

**VAUGHAN** 

**US** Version

| Height        | 251/4"          |
|---------------|-----------------|
| Width         | 181/2"          |
| Depth         | 181/2"          |
| Minimum Drop  | 32"             |
| Weight        | 27.6 lbs        |
| Material      | Brass and Glass |
| Bulb Quantity | x3              |
| Input Voltage | 120V            |
| Dimmable      | Mains Dimmable  |

### **Further Information**

Supplied with 39" of chain. Allowing for a total drop up to 67".

## **Canopy Detail**

Please Note:- These notes are for guidance only. Vaughan accepts no responsibility for any installation using the above notes. The final decision on installation remains with the installer.