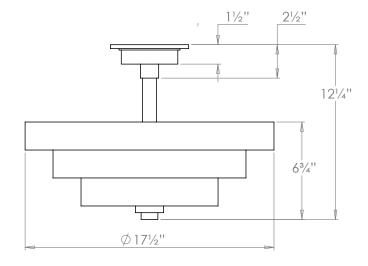

# Pershore Alabaster Semi Flush Ceiling Light, Small

**US** Version

| Height        | 121/4"              |
|---------------|---------------------|
| Width         | 171/2"              |
| Depth         | 171/2"              |
| Weight        | 26.5 lbs            |
| Material      | Brass and Alabaster |
| Bulb Quantity | x3                  |
| Input Voltage | 120V                |
| Dimmable      | Mains Dimmable      |
|               |                     |