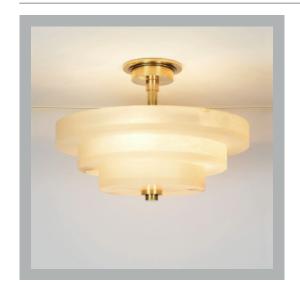

# Pershore Alabaster Semi Flush Ceiling Light, Small

**US** Version

| Height        | 121/4"              |
|---------------|---------------------|
| Width         | 171/2"              |
| Depth         | 171/2"              |
| Weight        | 26.5 lbs            |
| Material      | Brass and Alabaster |
| Bulb Quantity | x3                  |
| Input Voltage | 120V                |
| Dimmable      | Mains Dimmable      |
|               |                     |

#### **Finishes**

Brass CL0230.BR.US Nickel CL0230.NI.US