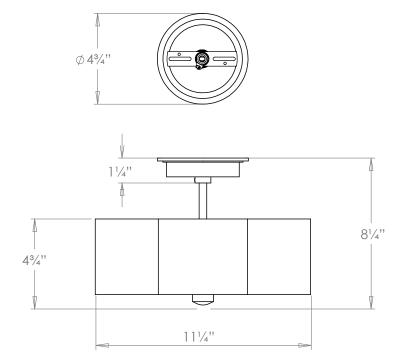

# Oakley Alabaster Semi Flush Ceiling Light

**US** Version

| 81/4"               |
|---------------------|
| 111/4"              |
| 111/4"              |
| 11 lbs              |
| Brass and Alabaster |
| x2                  |
| 120V                |
| Mains Dimmable      |
|                     |

**Canopy Detail** 