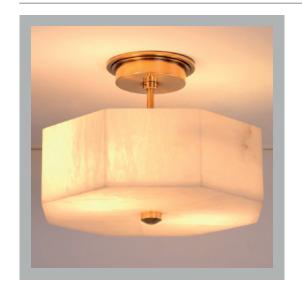

# Oakley Alabaster Semi Flush Ceiling Light

**US** Version

| 81/4"               |
|---------------------|
| 111/4"              |
| 111/4"              |
| 11 lbs              |
| Brass and Alabaster |
| x2                  |
| 120V                |
| Mains Dimmable      |
|                     |

#### **Finishes**

Brass CL0231.BR.US