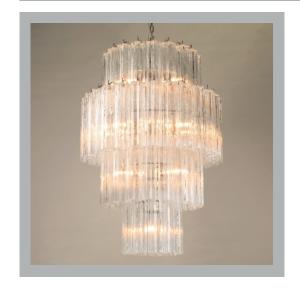

# Lymington Chandelier - 4 Tier

VAUGHAN

| Height        | 401/2"          |
|---------------|-----------------|
| Width         | 271/4"          |
| Depth         | 271/4"          |
| Minimum Drop  | 461/2"          |
| Weight        | 176.4 lbs       |
| Material      | Steel and Glass |
| Bulb Quantity | x13             |
| Input Voltage | 120V            |
| Dimmable      | Mains Dimmable  |
|               |                 |