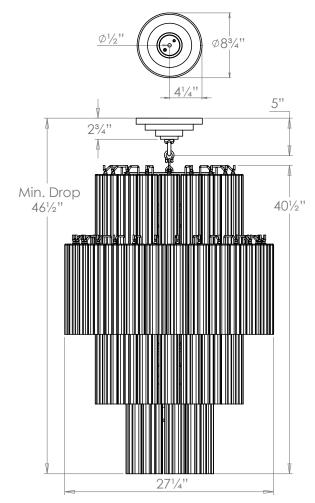

# Lymington Chandelier - 4 Tier

VAUGHAN

| Height        | 401/2"          |
|---------------|-----------------|
| Width         | 271/4"          |
| Depth         | 271/4"          |
| Minimum Drop  | 461/2"          |
| Weight        | 176.4 lbs       |
| Material      | Steel and Glass |
| Bulb Quantity | x13             |
| Input Voltage | 120V            |
| Dimmable      | Mains Dimmable  |
|               |                 |

## **Canopy Detail**

Please Note:- These notes are for guidance only. Vaughan accepts no responsibility for any installation using the above notes. The final decision on installation remains with the installer.