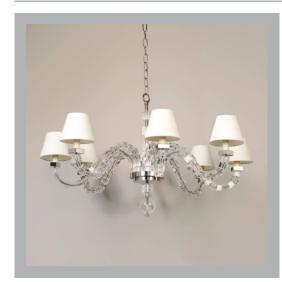

# VAUGHAN Goring Glass Chandelier

| Height        | 20¾″            |
|---------------|-----------------|
| Width         | 37″             |
| Depth         | 37″             |
| Minimum Drop  | 29″             |
| Weight        | 33 lbs          |
| Material      | Brass and Glass |
| Bulb Quantity | x8              |
| Input Voltage | 120V            |
| Dimmable      | Mains Dimmable  |

# **Recommended Shade**

Shade Shown Height with Shade Width with Shade Depth with Shade 6" Empire 20¾" 41¼" 41¼"

# Finishes

Nickel

CL0203.BR.US