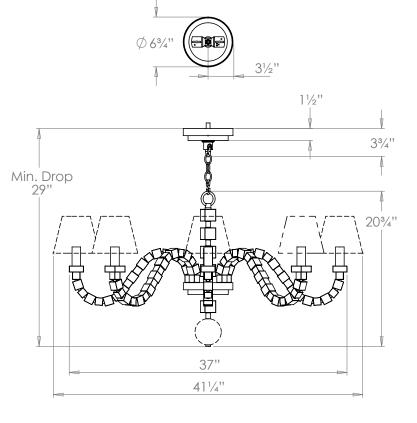

# VAUGHAN Goring Glass Chandelier

| Height        | 20¾″            |
|---------------|-----------------|
| Width         | 37″             |
| Depth         | 37″             |
| Minimum Drop  | 29″             |
| Weight        | 33 lbs          |
| Material      | Brass and Glass |
| Bulb Quantity | x8              |
| Input Voltage | 120V            |
| Dimmable      | Mains Dimmable  |

**Canopy Detail** 

# **Recommended Shade**

Shade Shown Height with Shade Width with Shade Depth with Shade 6" Empire 20¾" 41¼" 41¼"

# **Further Information**

Supplied with 39" of chain. Allowing for a total drop up to 633".

**Please Note:-** These notes are for guidance only. Vaughan accepts no responsibility for any installation using the above notes. The final decision on installation remains with the installer.