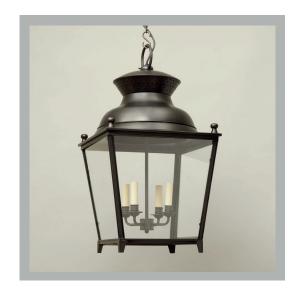

## French Chateau Lantern - Small

| Height        | 30¾"            |
|---------------|-----------------|
| Width         | 16 ½"           |
| Depth         | 16 ½"           |
| Weight        | 29.5lbs         |
| Material      | Brass and Glass |
| Max Wattage   | 40W             |
| Input Voltage | 120V            |
| Lamp Quantity | x4              |
| Dimmable      | Mains Dimmable  |

### **Finishes**

Bronze CL0251.BZ.US