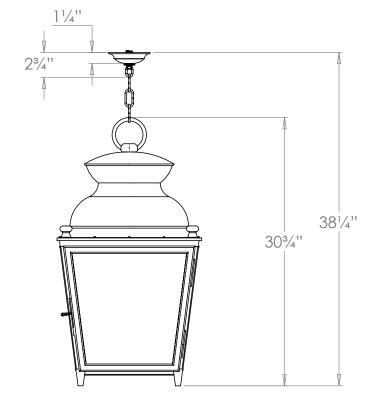

## French Chateau Lantern - Small

| Height        | 30¾"            |
|---------------|-----------------|
| Width         | 16 ½"           |
| Depth         | 16 ½"           |
| Weight        | 29.5lbs         |
| Material      | Brass and Glass |
| Max Wattage   | 40W             |
| Input Voltage | 120V            |
| Lamp Quantity | x4              |
| Dimmable      | Mains Dimmable  |