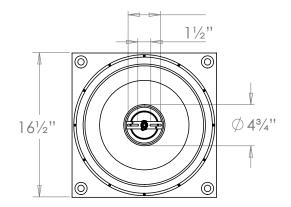

## French Chateau Lantern - Small

| Height        | 30¾"            |
|---------------|-----------------|
| Width         | 16 ½"           |
| Depth         | 16 ½"           |
| Weight        | 29.5lbs         |
| Material      | Brass and Glass |
| Max Wattage   | 40W             |
| Input Voltage | 120V            |
| Lamp Quantity | x4              |
| Dimmable      | Mains Dimmable  |