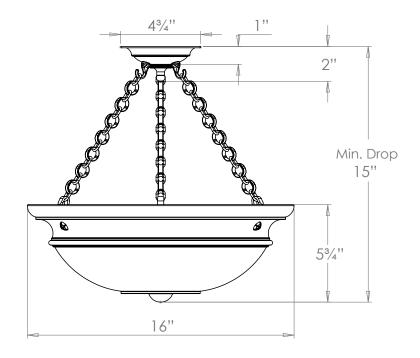

# Dyrham Alabaster Bowl Ceiling Light

**US** Version

VAUGHAN

| Total Height  | 46¾"                |
|---------------|---------------------|
| Width         | 16"                 |
| Depth         | 16"                 |
| Minimum Drop  | 15"                 |
| Weight        | 14 lbs              |
| Material      | Brass and Alabaster |
| Bulb Quantity | x2                  |
| Input Voltage | 120V                |
| Dimmable      | Mains Dimmable      |

### **Further Information**

Supplied with 3 x 39" of chain. Allowing for a total drop up to 463/4".