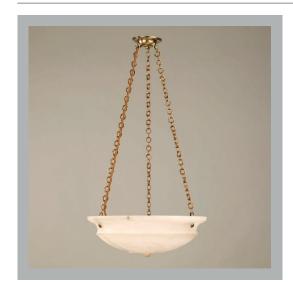

# Dyrham Alabaster Bowl Ceiling Light

**US** Version

VAUGHAN

| Total Height  | 46¾"                |
|---------------|---------------------|
| Width         | 16"                 |
| Depth         | 16"                 |
| Minimum Drop  | 15"                 |
| Weight        | 14 lbs              |
| Material      | Brass and Alabaster |
| Bulb Quantity | x2                  |
| Input Voltage | 120V                |
| Dimmable      | Mains Dimmable      |

### **Further Information**

Supplied with 3 x 39" of chain. Allowing for a total drop up to 463/4".