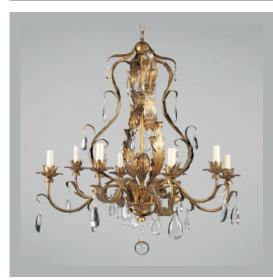

## VAUGHAN Chambord Chandelier

| Height        | 37″             |
|---------------|-----------------|
| Width         | 331/2"          |
| Depth         | 331/2"          |
| Minimum Drop  | 441⁄2″          |
| Weight        | 19.2 lbs        |
| Material      | Steel and Glass |
| Bulb Quantity | x8              |
| Input Voltage | 120V            |
| Dimmable      | Mains Dimmable  |

**Finishes** Gilt Rust

CL0110.GI.US CL0110.RU.US