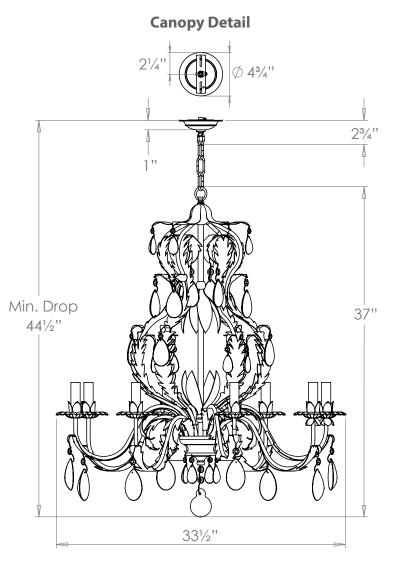

## VAUGHAN Chambord Chandelier

| Height        | 37″             |
|---------------|-----------------|
| Width         | 331/2"          |
| Depth         | 331/2"          |
| Minimum Drop  | 441⁄2″          |
| Weight        | 19.2 lbs        |
| Material      | Steel and Glass |
| Bulb Quantity | x8              |
| Input Voltage | 120V            |
| Dimmable      | Mains Dimmable  |

## **Further Information**

Supplied with 39" of chain. Allowing for a total drop up to 821/4".

**Please Note:-** These notes are for guidance only. Vaughan accepts no responsibility for any installation using the above notes. The final decision on installation remains with the installer.