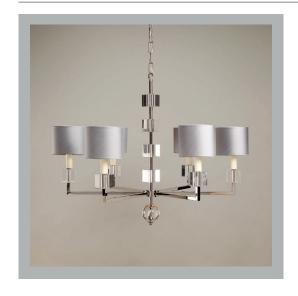

# Chalon Chandelier

**VAUGHAN** 

**US** Version

| Height        | 23¾"            |
|---------------|-----------------|
| Width         | 24¾"            |
| Depth         | 24¾"            |
| Minimum Drop  | 301/2"          |
| Weight        | 17.6 lbs        |
| Material      | Brass and Glass |
| Bulb Quantity | х6              |
| Input Voltage | 120V            |
| Dimmable      | Mains Dimmable  |
|               |                 |

#### **Recommended Shade**

Product Specific Shade Shown

Height with Shade 23¾" Width with Shade 271/4" Depth with Shade 271/4"

#### **Finishes**

Brass CL0187.NI.US