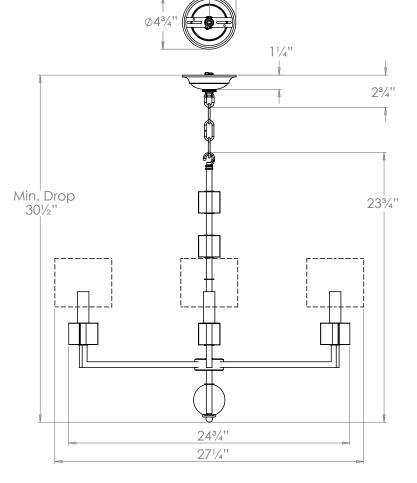

# Chalon Chandelier

**VAUGHAN** 

**US** Version

| Height        | 23¾"            |
|---------------|-----------------|
| Width         | 24¾"            |
| Depth         | 24¾"            |
| Minimum Drop  | 301/2"          |
| Weight        | 17.6 lbs        |
| Material      | Brass and Glass |
| Bulb Quantity | х6              |
| Input Voltage | 120V            |
| Dimmable      | Mains Dimmable  |
|               |                 |

#### **Recommended Shade**

Product Specific Shade Shown

Height with Shade 23¾" Width with Shade 271/4" Depth with Shade 271/4"

#### **Further Information**

Supplied with 39" of chain. Allowing for a total drop up to 65¾".

Please Note:- These notes are for guidance only. Vaughan accepts no responsibility for any installation using the above notes. The final decision on installation remains with the installer.