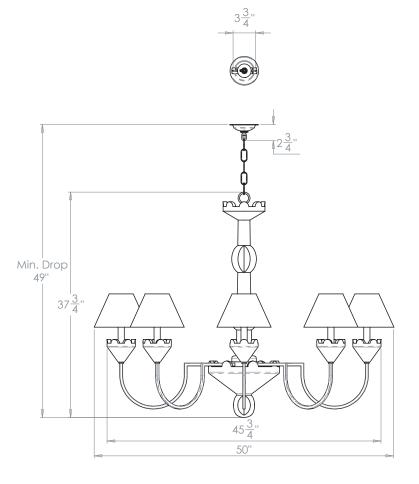

# Cavaillon Chandelier

VAUGHAN

**US** Version

| Height        | 37¾"           |
|---------------|----------------|
| Width         | 45¾"           |
| Depth         | 45¾"           |
| Minimum Drop  | 49"            |
| Weight        | 48.5 lbs       |
| Material      | Wood and Steel |
| Bulb Quantity | x8             |
| Input Voltage | 120V           |
| Dimmable      | Mains Dimmable |
|               |                |

#### **Recommended Shade**

9" Empire Shade Shown Height with Shade 373/4" Width with Shade 50" Depth with Shade 50"

#### **Further Information**

Supplied with 39" of chain. Allowing for a total drop up to 80".

## **Canopy Detail**

Please Note:- These notes are for guidance only. Vaughan accepts no responsibility for any installation using the above notes. The final decision on installation remains with the installer.