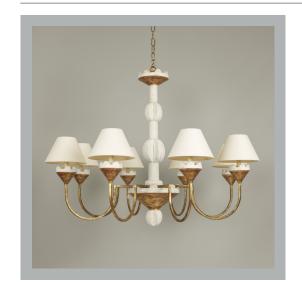

# Cavaillon Chandelier

VAUGHAN

**US** Version

| Height        | 37¾"           |
|---------------|----------------|
| Width         | 45¾"           |
| Depth         | 45¾"           |
| Minimum Drop  | 49"            |
| Weight        | 48.5 lbs       |
| Material      | Wood and Steel |
| Bulb Quantity | x8             |
| Input Voltage | 120V           |
| Dimmable      | Mains Dimmable |
|               |                |

#### **Recommended Shade**

9" Empire Shade Shown Height with Shade 373/4" Width with Shade 50" Depth with Shade 50"

#### **Finishes**

Gilt CL0276.GI.US Silver CL0276.SI.US