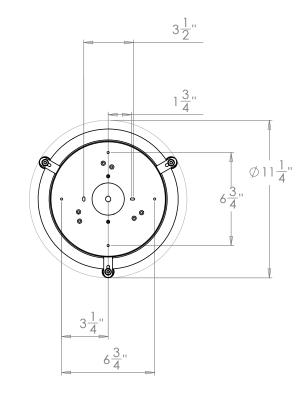

# Buriton Flush Ceiling & Wall Light

| Height        | 3 1/4"            |
|---------------|-------------------|
| Width         | 11 1/4"           |
| Depth         | 11 1/4"           |
| Weight        | 5 lbs             |
| Material      | Brass & Alabaster |
| Bulb Quantity | х3                |
| Input Voltage | 120V              |
| Dimmable      | Mains Dimmable    |