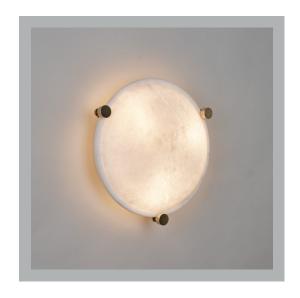

# Buriton Flush Ceiling & Wall Light

| Height        | 3 1/4"            |
|---------------|-------------------|
| Width         | 11 1/4"           |
| Depth         | 11 1/4"           |
| Weight        | 5 lbs             |
| Material      | Brass & Alabaster |
| Bulb Quantity | х3                |
| Input Voltage | 120V              |
| Dimmable      | Mains Dimmable    |

### **Further Information**

Alabaster is a natural material, veining and colour may vary. This product can be used as both a ceiling and wall light. This product is ADA compliant.

**Please Note:-** These notes are for guidance only. Vaughan accepts no responsibility for any installation using the above notes. The final decision on installation remains with the installer.