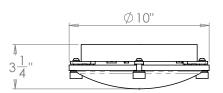

# Buriton Flush Ceiling & Wall Light

| Height        | 3 1/4"            |
|---------------|-------------------|
| Width         | 11 1/4"           |
| Depth         | 11 1/4"           |
| Weight        | 5 lbs             |
| Material      | Brass & Alabaster |
| Bulb Quantity | х3                |
| Input Voltage | 120V              |
| Dimmable      | Mains Dimmable    |