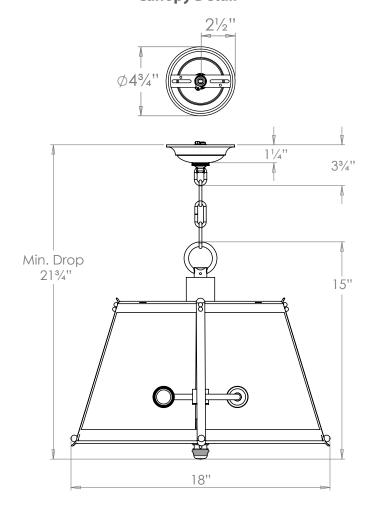

# Belluno Hanging Shade Ceiling Light

| 15"            |
|----------------|
| 18"            |
| 18"            |
| 21¾"           |
| 6.6 lbs        |
| Brass          |
| x2             |
| 120V           |
| Mains Dimmable |
|                |

# **Recommended Shade**

Shade Shown **Product Specific** 15" Height with Shade Width with Shade 18" Depth with Shade 18"

# **Further Information**

Supplied with 39" of chain. Allowing for a total drop up to 57". Also available in Large (CL0086). Please note that this product has an optional diffuser.

# **Canopy Detail**

Please Note:- These notes are for guidance only. Vaughan accepts no responsibility for any installation using the above notes. The final decision on installation remains with the installer.