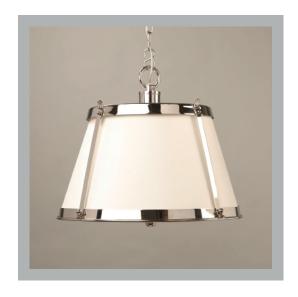

# Belluno Hanging Shade Ceiling Light

| 15"            |
|----------------|
| 18"            |
| 18"            |
| 21¾"           |
| 6.6 lbs        |
| Brass          |
| x2             |
| 120V           |
| Mains Dimmable |
|                |

# **Recommended Shade**

Shade Shown **Product Specific** 15" Height with Shade Width with Shade 18" Depth with Shade 18"

#### **Finishes**

Brass CL0286.BR.US Nickel CL0286.NI.US