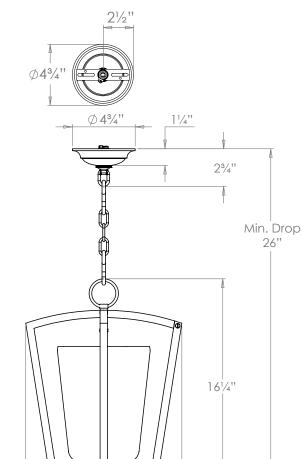

# VAUGHAN Aversa Glass Lantern

| Height        | 16¼″            |
|---------------|-----------------|
| Width         | 113/4″          |
| Depth         | 113/4″          |
| Minimum Drop  | 26″             |
| Weight        | 13.2 lbs        |
| Material      | Steel and Glass |
| Bulb Quantity | x1              |
| Input Voltage | 120V            |
| Dimmable      | Mains Dimmable  |

#### **Further Information**

Supplied with 39" of chain. Allowing for a total drop up to 581/4".

113/4"

**Please Note:-** These notes are for guidance only. Vaughan accepts no responsibility for any installation using the above notes. The final decision on installation remains with the installer.

### Canopy Detail