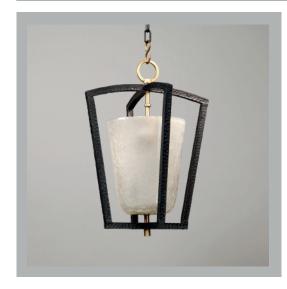

# VAUGHAN Aversa Glass Lantern

| Height        | 16¼″            |
|---------------|-----------------|
| Width         | 113/4″          |
| Depth         | 113/4″          |
| Minimum Drop  | 26″             |
| Weight        | 13.2 lbs        |
| Material      | Steel and Glass |
| Bulb Quantity | x1              |
| Input Voltage | 120V            |
| Dimmable      | Mains Dimmable  |

**Finishes** Bronze

CL0198.BZ.US