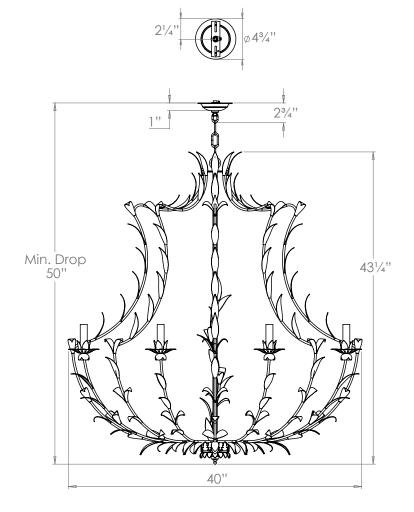

# Anjou Chandelier

VAUGHAN

**US** Version

| Height        | 431/4"         |
|---------------|----------------|
| Width         | 40"            |
| Depth         | 40"            |
| Minimum Drop  | 50"            |
| Weight        | 24.3 lbs       |
| Material      | Steel          |
| Bulb Quantity | x8             |
| Input Voltage | 120V           |
| Dimmable      | Mains Dimmable |

### **Further Information**

Supplied with 39" of chain. Allowing for a total drop up to 851/4".

# **Canopy Detail**

Please Note:- These notes are for guidance only. Vaughan accepts no responsibility for any installation using the above notes. The final decision on installation remains with the installer.