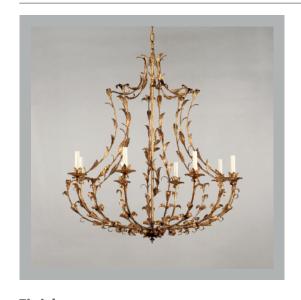

# Anjou Chandelier

VAUGHAN

**US** Version

| Height        | 431/4"         |
|---------------|----------------|
| Width         | 40"            |
| Depth         | 40"            |
| Minimum Drop  | 50"            |
| Weight        | 24.3 lbs       |
| Material      | Steel          |
| Bulb Quantity | x8             |
| Input Voltage | 120V           |
| Dimmable      | Mains Dimmable |

### **Finishes**

CL0116.GI.US Gilt CL0116.RU.US Rust