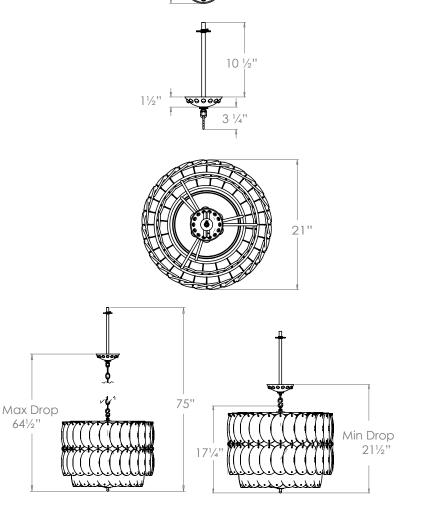

## VAUGHAN Valere Glass Chandelier

| Height        | 17 ¼″          |
|---------------|----------------|
| Width         |                |
| Depth         | 21 ″           |
| Weight        | 57.5lbs        |
| Material      | Steel          |
| Max Wattage   | 40W            |
| Input Voltage | 120V           |
| Lamp Quantity | x6 (E12)       |
| Dimmable      | Mains Dimmable |

## **Further Information**

Supplied with 39" of chain. Allowing for a total drop up to 641/2"

Due to the heavy weight of this product it is supplied with a 'bolt through beam' ceiling fitting kit. If fitting to a solid celing or restricted access celing then your installer may need to consider an alternative fixing method.