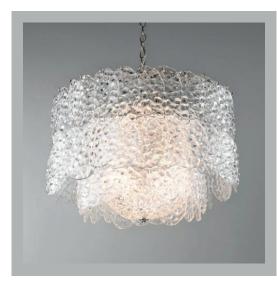

## VAUGHAN Valere Glass Chandelier

| Height        | 17 ¼″          |
|---------------|----------------|
| Width         |                |
| Depth         | 21 ″           |
| Weight        | 57.5lbs        |
| Material      | Steel          |
| Max Wattage   | 40W            |
| Input Voltage | 120V           |
| Lamp Quantity | x6 (E12)       |
| Dimmable      | Mains Dimmable |

**Finishes** Nickel

CL0046.NI.US